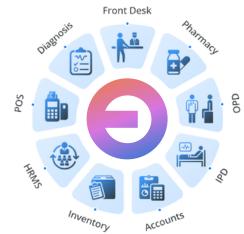

#### WHAT IS OPTERP?

**8**8 , È 01

JUNE

2025

OptERP is a versatile Enterprise Resource Planning solution based on ERPNext (GNU GPL v3 Licensed) that helps businesses streamline their operations across multiple industries. Whether you're running a small startup or managing a large enterprise, OptERP adapts to your specific needs with comprehensive modules covering finance, inventory, human resources, customer relationships, supply chain, and project management. The platform offers specialized configurations for key sectors including healthcare, education, manufacturing, retail, and construction, making it a one-stop solution for optimizing business processes regardless of your industry or company size.

#### **CORE MODULES**

- HR & Payroll
- Accounts
- Asset Management
- Inventory
- CRM
- Projects

#### DOMAIN

- HEALTH CARE INDUSTRIES
- MANUFACTURING INDUSTRIES
- 🐉 PERSONAL CARE INDUSTRIES
- 📅 RETAIL & WHOLESALE BUSINESS