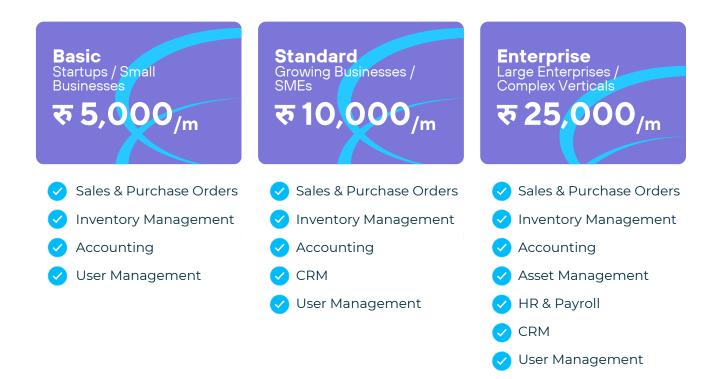

### OptERP - PACKAGE TIERS

Specialized modules are available as add-ons to the core OptERP packages for (Hospitals, Manufacturing, Personal Care and others). Pricing varies depending on module complexity and customization needs.