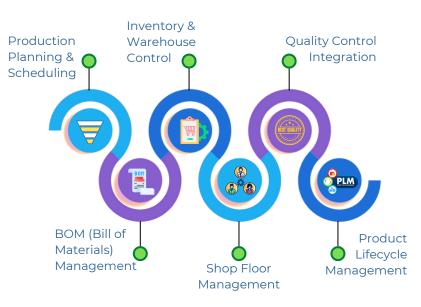

#### **OptERP** MANUFACTURING SOLUTION

Complete ERP Solution for Smart Manufacturing

**OptERP – Manufacturing** is a powerful, integrated ERP system designed to digitize and optimize the entire production lifecycle, from raw material procurement to finished goods delivery. Whether you're managing a small-scale workshop or a multi-line factory, OptERP ensures efficiency, accuracy, and growth.

#### **FEATURES**

- Production Planning & Scheduling
- BOM (Bill of Materials) Management
- Inventory & Warehouse Control
- Shop Floor Management
- Quality Control Integration
- Work Order Automation
- Costing & Waste Analysis
- HRM & People
- Customer & CRM
- Delivery & Logistics