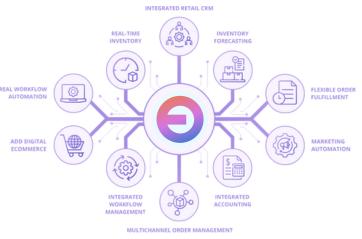

**OptERP – Retail** is a smart ERP solution for modern retail businesses, streamlining sales, inventory, HR, and accounting. Ideal for single stores to multi-branch chains, it features real-time data, intuitive POS, and centralized control—boosting efficiency, reducing losses, and enhancing customer satisfaction across all retail operations.

#### **FEATURES**

- End-to-End Retail Automation
- Real-Time Inventory Tracking
- Integrated Point of Sale (POS)
- Customer & CRM Management
- Multi-Store Management
- Accounting & Finance
- HRM & Workforce Tools
- Localized Features

- Retail Modernization Trend
- Omni-Channel Expansion
- Mobile Apps for Retailers
- Vendor & Supplier Portals

**OptERP – Personal Care** is a cloud ERP for salons, spas, and wellness centers. It manages appointments, billing, inventory, and staff, streamlining operations and enhancing client experiences. Suitable for single or multibranch setups, it helps improve efficiency, customer satisfaction, and overall business growth.