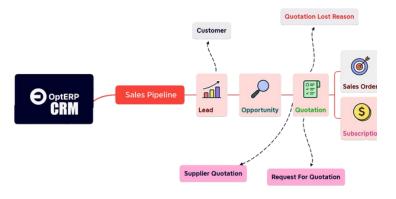

- Merchandise Mobile Monitoring
- Export-Oriented Support

OptERP - CRM is a dynamic, customizable **Customer Relationship Management** system designed to help businesses centralize customer data, streamline communication, manage sales pipelines, and improve customer service. With builtin automation and powerful analytics, OptERP CRM enhances productivity, ensures better customer engagement, and drives growth.

#### **FEATURES**

- Fully Integrated with ERP
- Customizable Dashboards
- Sales Pipeline Management
- Task & Activity Scheduler
- Automated Lead Campaign
- Data-Driven Decisions

- SME Digital Adoption
- Cloud Expansion
- Vertical Customization
- Global Expansion
- AI & Automation Integration